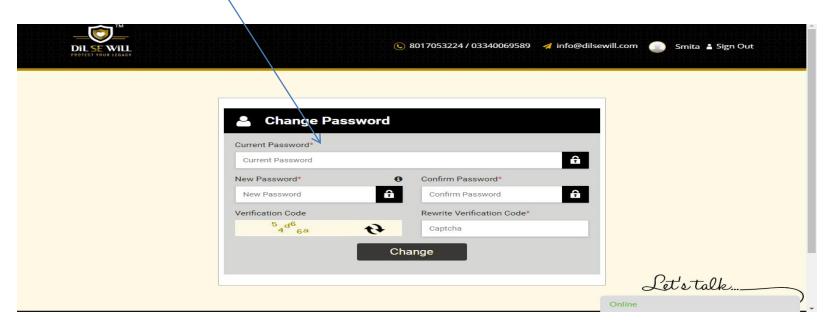

## Change The Password To Get Access Of The Dashboard

- •Receive an mail approval on the uploaded documents along with the referral code on email.
- Change the password by login into the sign in segment under partners tab with the user id and password.