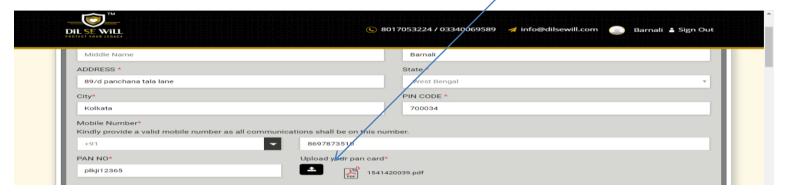

## **Upload The Documents As per Partners Entity**

•Sign In with the given user id and password by clicking on the Partner tab.

• The scanned copies of documents needs to be uploaded.

•The documents required to upload for respective entity are address proof, photo id proof, proof of entity in general.

•Specific lists are mentioned in the page for documentation.