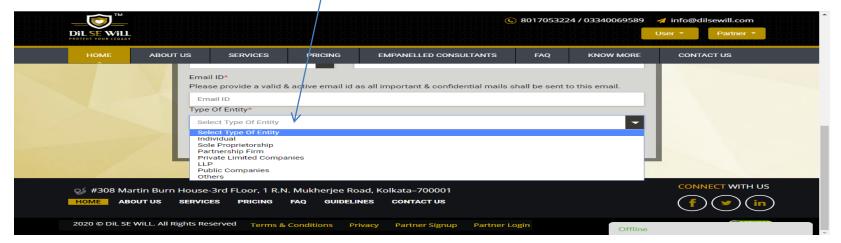

## Register as a Partner

 Log onto <u>www.dilsewill.com</u> and register yourself by clicking on the Sign Up segment under Partners tab.

• Select your entity from the list in the registration form and at a later stage upload the documents as per your entity.