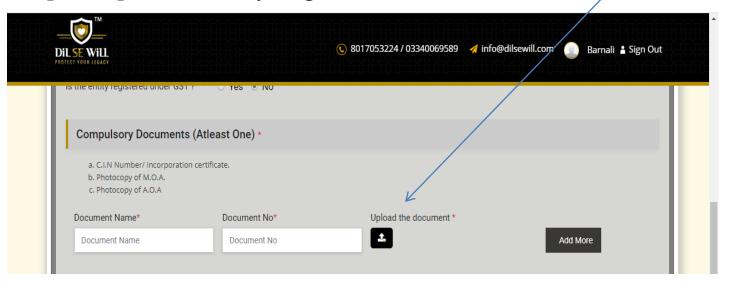

## **Upload The Documents As per Partners Entity**

•Sign In with the given user id and password by clicking on the Partner tab.

• The scanned copies of documents needs to be uploaded.

•The documents required to upload for respective entity are address proof, photo id proof, proof of entity in general.

•Specific lists are mentioned in the page for documentation.