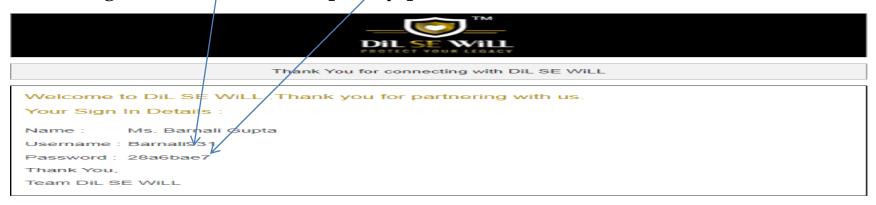

## Get Your Sign In Details

•An email will be sent to your email id provided at the time of registration containing the user id and temporary password.