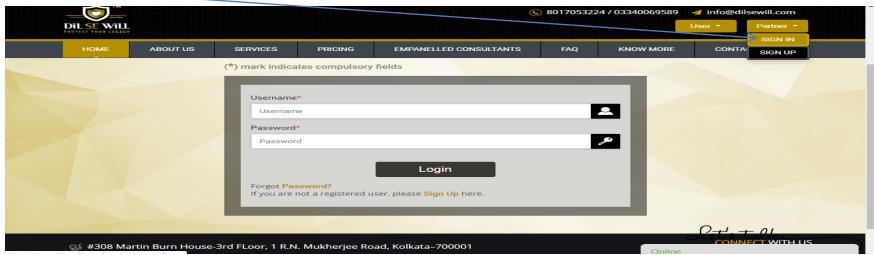

## **Upload The Documents As per Partners Entity**

•Sign In with the given user id and password by clicking on the Partner tab.

• The scanned copies of documents needs to be uploaded.

•The documents required to upload for respective entity are address proof, photo id proof, proof of entity in general.

## Change The Password To Get Access Of The Dashboard

- •Receive an mail approval on the uploaded documents along with the referral code on email.
- Change the password by login into the sign in segment under partners tab with the user id and password.

• Sign in with your user id and changed password and get access to your dashboard